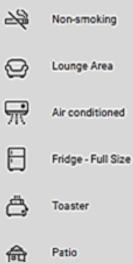

### The Facilities - first class on-site facilities.

- Jacuzzi
- WiFi Internet
- Swimming Pool
- Braai Communal
- Parking Communal
- Games Room
- Outside Spa
- Climbing Wall
- Sauna
- Steam Room
- Putt 'n Play
- Elevator
- Pool Table
- Arcade Games
- Laundromat
- Kids Playroom
- Children's Activities
- Guided Walks
- Outdoor Spa

## Amenities

Patio