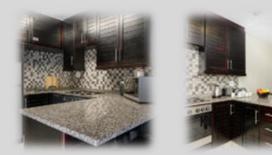

## Two Bedroom Apartment

FREE Access Pass included.

- Fully self-catering Apartment sleeping a maximum of 4 adults and 2 children
- Main bedroom has a queen size bed with en-suite bathroom
- Second bedroom has 2 single beds
- Second bathroom
- Lounge with 2 single sleeper couches (only suitable for 2 children under 12 years)
- Full kitchen
- TV with selected DSTV channels
- Serviced daily except Sundays and Public Holidays