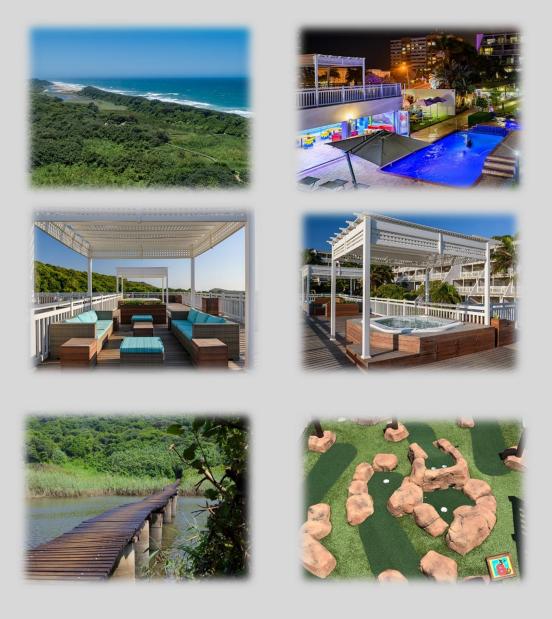

# Umhlanga Cabanas

Mad Travel & Hospitality

Umhlanga Cabanas is a short 10 min drive from Durban and its location makes it possible to completely unwind and get away from it all with the perfect advantage of being close to fine dining restaurants, upmarket shops, thrilling attractions and the beach. The resort is designed in a cluster around a swimming pool and immaculately kept gardens, with great facilities on-site which cater for the whole family.

### The Facilities - first class on-site facilities.

- Jacuzzi
- WiFi Internet
- Swimming Pool
- Braai Communal
- Parking Communal
- Games Room
- Outside Spa
- Climbing Wall
- Sauna
- Steam Room
- Putt 'n Play
- Elevator
- Pool Table
- Arcade Games
- Laundromat
- Kids Playroom
- Children's Activities
- Guided Walks
- Outdoor Spa

## Amenities

Patio