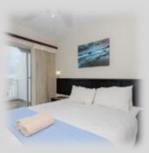

## Two Bedroom Apartment

FREE Access Pass included.

- Fully self-catering Apartment sleeping a maximum of 4 adults and 2 children
- Main bedroom has a queen size bed with en-suite bathroom
- Second bedroom has 2 single beds
- Second bathroom
- Lounge with 2 single sleeper couches (only suitable for 2 children under 12 years)
- Full kitchen
- TV with selected DSTV channels
- Serviced daily except Sundays and Public Holidays

#### Bedrooms

Bathrooms