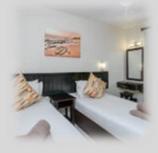

## Two Bedroom Apartment

FREE Access Pass included.

- Fully self-catering Apartment sleeping a maximum of 4 adults and 2 children
- Main bedroom has a queen size bed with en-suite bathroom
- Second bedroom has 2 single beds
- Second bathroom
- Lounge with 2 single sleeper couches (only suitable for 2 children under 12 years)
- Full kitchen
- TV with selected DSTV channels
- Serviced daily except Sundays and Public Holidays

#### Bedrooms

Bathrooms