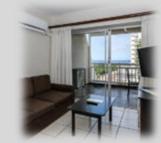

## Two Bedroom Apartment

FREE Access Pass included.

- Fully self-catering Apartment sleeping a maximum of 4 adults and 2 children
- Main bedroom has a queen size bed with en-suite bathroom
- Second bedroom has 2 single beds
- Second bathroom
- Lounge with 2 single sleeper couches (only suitable for 2 children under 12 years)
- Full kitchen
- TV with selected DSTV channels
- Serviced daily except Sundays and Public Holidays

#### Living Area