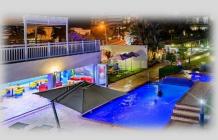

# Umhlanga Cabanas

Mad Travel & Hospitality

Umhlanga Cabanas is a short 10 min drive from Durban and its location makes it possible to completely unwind and get away from it all with the perfect advantage of being close to fine dining restaurants, upmarket shops, thrilling attractions and the beach. The resort is designed in a cluster around a swimming pool and immaculately kept gardens, with great facilities on-site which cater for the whole family.

### The Facilities - first class on-site facilities.

- Jacuzzi
- WiFi Internet
- Swimming Pool
- Braai Communal
- Parking Communal
- Games Room
- Outside Spa
- Climbing Wall
- Sauna
- Steam Room
- Putt 'n Play
- Elevator
- Pool Table
- Arcade Games
- Laundromat
- Kids Playroom
- Children's Activities
- Guided Walks
- Outdoor Spa