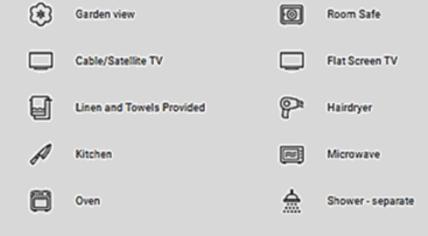

## Two Bedroom Apartment

FREE Access Pass included.

- Fully self-catering Apartment sleeping a maximum of 4 adults and 2 children
- Main bedroom has a queen size bed with en-suite bathroom
- Second bedroom has 2 single beds
- Second bathroom
- Lounge with 2 single sleeper couches (only suitable for 2 children under 12 years)
- Full kitchen
- TV with selected DSTV channels
- Serviced daily except Sundays and Public Holidays