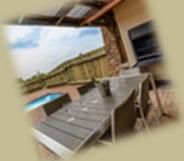

## THREE BEDROOM VILLA

Fully self-catering Villa sleeping maximum 6 people Consists of 3 bedrooms with 3 en-suite bathrooms 2 bedrooms with queen size beds and 1 bedroom with twin beds Lounge and dining room Full kitchen TV with selected DSTV channels Patio with braai, splash pool and fire pit Please note the entertainment area is not inter-leading with the rooms Serviced daily

## AMENITIES

Room Safe Tea/Coffee Maker Iron/Ironing board Kitchen Fridge - Bar Fridge Dishwasher Shower - separate Cable/Satellite TV Splash Pool BBQ Area Fridge - Fullsize Air conditioned Linen and Towels Provided Television Fire Pit Bath Hairdryer Chargeable WiFi Lounge Area 0ven Patio Microwave Toaster