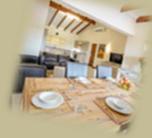

## THREE BEDROOM VILLA

Fully self-catering Villa sleeping maximum 6 people Consists of 3 bedrooms with 3 en-suite bathrooms 2 bedrooms with queen size beds and 1 bedroom with twin beds Lounge and dining room Full kitchen TV with selected DSTV channels Patio with braai, splash pool and fire pit Please note the entertainment area is not inter-leading with the rooms Serviced daily

## AMENITIES

Room Safe Tea/Coffee Maker Iron/Ironing board Kitchen Fridge - Bar Fridge Dishwasher Shower - separate Cable/Satellite TV Splash Pool BBQ Area Fridge - Fullsize Air conditioned Linen and Towels Provided Television Fire Pit Bath Hairdryer Chargeable WiFi Lounge Area 0ven Patio Microwave Toaster