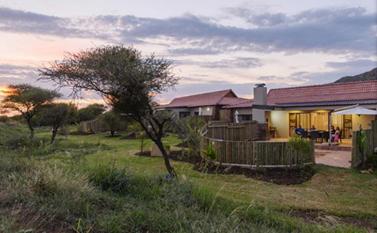

## THREE BEDROOM VILLA

Fully self-catering Villa sleeping maximum 6 people Consists of 3 bedrooms with 3 en-suite bathrooms 2 bedrooms with queen size beds and 1 bedroom with twin beds Lounge and dining room Full kitchen TV with selected DSTV channels Patio with braai, splash pool and fire pit Please note the entertainment area is not inter-leading with the rooms Serviced daily

## AMENITIES

Room Safe Tea/Coffee Maker Iron/Ironing board Kitchen Fridge - Bar Fridge Dishwasher Shower - separate Cable/Satellite TV Splash Pool BBQ Area Fridge - Fullsize Air conditioned Linen and Towels Provided Television Fire Pit Bath Hairdryer Chargeable WiFi Lounge Area 0ven Patio Microwave Toaster