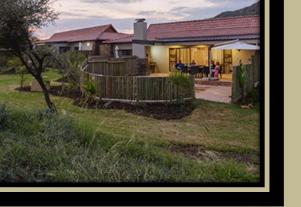

## THREE BEDROOM VILLA

Fully self-catering Villa sleeping maximum 6 people Consists of 3 bedrooms with 3 en-suite bathrooms 2 bedrooms with queen size beds and 1 bedroom with twin beds Lounge and dining room Full kitchen TV with selected DSTV channels Patio with braai, splash pool and fire pit Please note the entertainment area is not inter-leading with the rooms Serviced daily

## AMENITIES

Room Safe Tea/Coffee Maker Iron/Ironing board Kitchen Fridge - Bar Fridge Dishwasher Shower - separate Cable/Satellite TV Splash Pool BBQ Area Fridge - Fullsize Air conditioned Linen and Towels Provided Television Fire Pit Bath Hairdryer Chargeable WiFi Lounge Area 0ven Patio Microwave Toaster