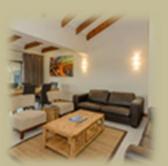

## THREE BEDROOM VILLA

Fully self-catering Villa sleeping maximum 6 people Consists of 3 bedrooms with 3 en-suite bathrooms 2 bedrooms with queen size beds and 1 bedroom with twin beds Lounge and dining room Full kitchen TV with selected DSTV channels Patio with braai, splash pool and fire pit Please note the entertainment area is not inter-leading with the rooms Serviced daily