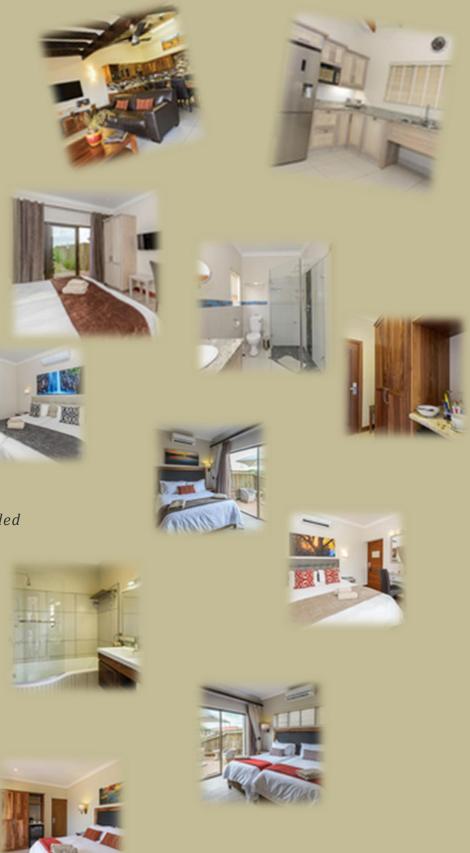

## THREE BEDROOM VILLA

Fully self-catering Villa sleeping maximum 6 people Consists of 3 bedrooms with 3 en-suite bathrooms 2 bedrooms with queen size beds and 1 bedroom with twin beds Lounge and dining room Full kitchen TV with selected DSTV channels Patio with braai, splash pool and fire pit Please note the entertainment area is not inter-leading with the rooms Serviced daily

## AMENITIES

Room Safe Tea/Coffee Maker Iron/Ironing board Kitchen Fridge - Bar Fridge Dishwasher Shower - separate Cable/Satellite TV Splash Pool BBQ Area Fridge - Fullsize Air conditioned Linen and Towels Provided Television Fire Pit Bath Hairdryer Chargeable WiFi Lounge Area 0ven Patio Microwave Toaster