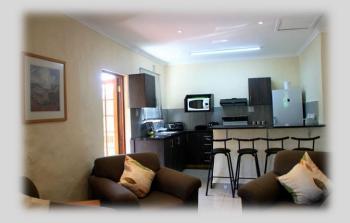

# Self Catering Cottages

Enjoy the crisp mountain air, rejuvenating clear streams and sapphire blue skies. Mountain View offer 4 and 6 sleeper units with an individual and cosy atmosphere. Each unit has fully equipped kitchen, telephone, limited DStv, music centre, heating and braai facilities. Units are serviced Monday to Saturday. Easy access to numerous outdoor activities including an 18 hole NGU rated 68, Par 71 golf course, trout fishing, tennis court, swimming pools and slides, bowls, horseriding, archery, zipline, cycling trails, walking trails and much more.

## ATTRACTIONS

Khotso Adventure Camp Pucketty Farm Underberg Cheesery Underberg Studio

UNIT LAYOUT Main Bedroom (Double Bed) with En-Suite Bedroom (2 Single Beds) Lounge (2 Sgl Sleeper Couches - 12yrs & under) Bathroom (Bath & Shower Combo, Toilet, Basin) En-Suite (Bath & Shower Combo, Toilet, Basin) Kitchen (Stove, Oven, Microwave, Fridge / Freezer)