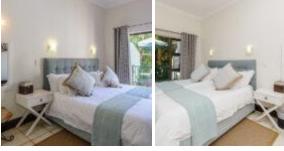

### **Two Bedroom Apartment with Patio**

- Fully self-catering Apartment sleeping maximum 4 people
- Main bedroom has a queen size bed with en-suite bathroom
- Second bedroom has 2 single beds
- Second bathroom
- Lounge
- Full kitchen
- TV with selected DSTV channels
- Patio with braai area
- Serviced daily except Sundays and Public Holidays

#### Bedrooms

Bathrooms