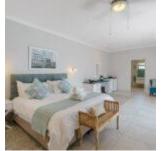

#### Living Area

### Amenities

- Non-smoking
- Garden view
- Room Safe
- Lounge Area
- Television
- Air conditioned
- Linen and Towels Provided
- Fridge Full Size
- Microwave
- Toaster
- Oven
- Shower separate
- Bath
- Patio