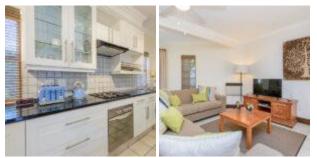

#### Living Area

### Amenities

- Non-smoking
- Garden view
- Room Safe
- Lounge Area
- Television
- Air conditioned
- Linen and Towels Provided
- Fridge Full Size
- Microwave
- Toaster
- Oven
- Shower separate
- Bath
- Patio