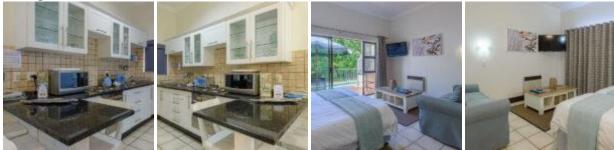

### **Studio Apartment with Patio**

- Fully self-catering Apartment sleeping maximum 2 people
- Consists of twin beds in studio area
- Bathroom
- Full kitchen
- TV with selected DSTV channels
- Patio with braai area
- Serviced daily except Sundays and Public Holidays

#### Living Area

#### Bedrooms

Bathrooms

Exterior

# Amenities

- Non-smoking
- Room Safe
- Television
- Linen and Towels Provided
- Fridge Full Size
- Kitchen
- Toaster
- Oven
- BBQ Area
- Patio