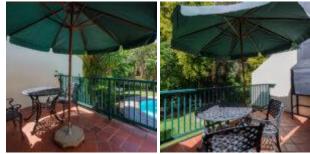

Non self-catering room sleeping maximum 2 people
- Consists of a room with 2 single beds and en-suite bathroom
- Coffee station and bar fridge
- TV with selected DSTV channels
- Serviced daily except Sundays and Public Holidays

#### Living Area

#### Bedrooms



Bathrooms



# Amenities

- Non-smoking
- Garden view
- Cable/Satellite TV
- Flat Screen TV
- Air conditioned
- Linen and Towels Provided
- Fridge Bar Fridge
- Shower separate
- Bath
- Patio



Exterior



### **Studio Apartment with Patio**

- Fully self-catering Apartment sleeping maximum 2 people
- Consists of twin beds in studio area
- Bathroom
- Full kitchen
- TV with selected DSTV channels
- Patio with braai area
- Serviced daily except Sundays and Public Holidays

#### Living Area



#### Bedrooms

Bathrooms





Exterior



# Amenities

- Non-smoking
- Room Safe
- Television
- Linen and Towels Provided
- Fridge Full Size
- Kitchen
- Toaster
- Oven
- BBQ Area
- Patio