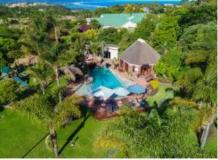

# **Resort** Facilities

Formosa Bay Resort offers an all encompassing retreat with easy access to explore nearby attractions. Formosa Bay Resort offers a number of first class on-site facilities.

Swimming Pool

Putt 'n Play

Games Room

Restaurant

Jungle Gym

Trampoline

Multi-court

Babysitting Communal Braai Foosball Games Room Gym/ Exercise Facilities Jungle Gym Laundromat

Playground Pool Table Putt n Play Restaurant Sauna Swimming Pool Table Tennis