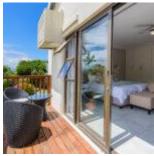

#### Living Area

Bathrooms

Exterior

# Amenities

- Non-smoking
- Garden view
- Cable/Satellite TV
- Flat Screen TV
- Air conditioned
- Linen and Towels Provided
- Fridge Bar Fridge
- Shower separate
- Bath
- Patio

Exterior