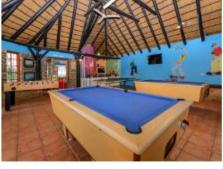

# **Resort** Facilities

Formosa Bay Resort offers an all encompassing retreat with easy access to explore nearby attractions. Formosa Bay Resort offers a number of first class on-site facilities.

Swimming Pool

Putt 'n Play

Games Room

Restaurant

Jungle Gym

Trampoline

Multi-court

Babysitting Communal Braai Foosball Games Room Gym/ Exercise Facilities Jungle Gym Laundromat

Playground Pool Table Putt n Play Restaurant Sauna Swimming Pool Table Tennis