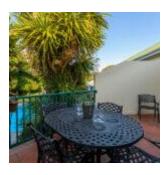

#### Living Area

Bathrooms

Exterior

# Amenities

- Non-smoking
- Garden view
- Cable/Satellite TV
- Flat Screen TV
- Air conditioned
- Linen and Towels Provided
- Fridge Bar Fridge
- Shower separate
- Bath
- Patio

Exterior