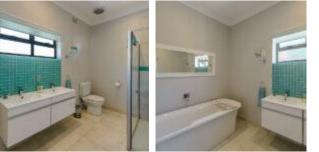

#### Bathrooms

### Amenities

- Non-smoking
- Garden view
- Room Safe
- Lounge Area
- Television
- Air conditioned
- Linen and Towels Provided
- Fridge Full Size
- Microwave
- Toaster
- Oven
- Shower separate
- Bath
- Patio