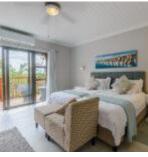

### One Bedroom Apartment with Patio

- Fully self-catering Apartment sleeping maximum 2 adults and 2 children
- Consists of 1 room with a queen size bed
- Lounge with sleeper couch (only suitable for 2 children under 12 years)
- Full kitchen
- TV with selected DSTV channels
- Patio with braai area
- Serviced daily except Sundays and Public Holidays

### Amenities

- Non-smoking
- Garden view
- Room Safe
- Lounge Area
- Television
- Air conditioned
- Linen and Towels Provided
- Fridge Full Size
- Microwave
- Toaster
- Oven
- Shower separate
- Bath
- Patio