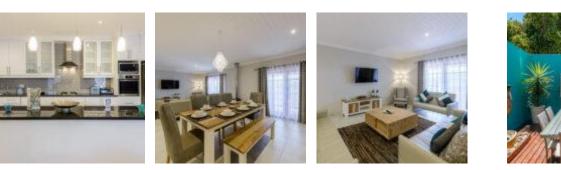

### One Bedroom Apartment with Patio

- Fully self-catering Apartment sleeping maximum 2 adults and 2 children
- Consists of 1 room with a queen size bed
- Lounge with sleeper couch (only suitable for 2 children under 12 years)
- Full kitchen
- TV with selected DSTV channels
- Patio with braai area
- Serviced daily except Sundays and Public Holidays

#### Living Area

### Amenities

- Non-smoking
- Garden view
- Room Safe
- Lounge Area
- Television
- Air conditioned
- Linen and Towels Provided
- Fridge Full Size
- Microwave
- Toaster
- Oven
- Shower separate
- Bath
- Patio