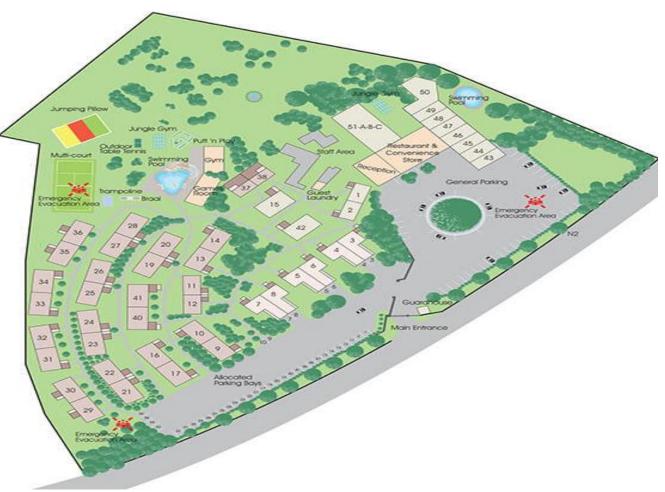

# **Resort** Facilities

Formosa Bay Resort offers an all encompassing retreat with easy access to explore nearby attractions. Formosa Bay Resort offers a number of first class on-site facilities.

Swimming Pool

Putt 'n Play

Games Room

Restaurant

Jungle Gym

Trampoline

Multi-court

Babysitting Communal Braai Foosball Games Room Gym/ Exercise Facilities Jungle Gym Laundromat

Playground Pool Table Putt n Play Restaurant Sauna Swimming Pool Table Tennis

Tennis Trampoline WiFi Internet Farmstall Hairdresser Jumping Pillow Parking – Communal