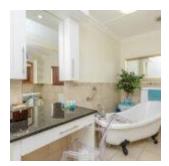

#### Bathrooms

### Amenities

- Non-smoking
- Garden view
- Room Safe
- Lounge Area
- Television
- Air conditioned
- Linen and Towels Provided
- Fridge Full Size
- Microwave
- Toaster
- Oven
- Shower separate
- Bath
- Patio