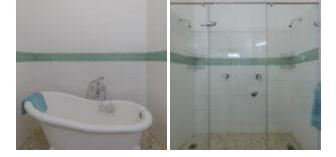

Patio**

- Non self-catering room sleeping maximum 2 people
- Consists of a room with 2 single beds and en-suite bathroom
- Coffee station and bar fridge
- TV with selected DSTV channels
- Serviced daily except Sundays and Public Holidays

#### Living Area

#### Bedrooms



Bathrooms



# Amenities

- Non-smoking
- Garden view
- Cable/Satellite TV
- Flat Screen TV
- Air conditioned
- Linen and Towels Provided
- Fridge Bar Fridge
- Shower separate
- Bath
- Patio



Exterior



### **Studio Apartment with Patio**

- Fully self-catering Apartment sleeping maximum 2 people
- Consists of twin beds in studio area
- Bathroom
- Full kitchen
- TV with selected DSTV channels
- Patio with braai area
- Serviced daily except Sundays and Public Holidays

#### Living Area



#### Bedrooms

Bathrooms





Exterior



# Amenities

- Non-smoking
- Room Safe
- Television
- Linen and Towels Provided
- Fridge Full Size
- Kitchen
- Toaster
- Oven
- BBQ Area
- Patio