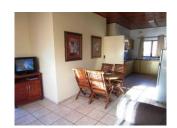

## AMENITIES UNIT LAYOUT

Bedroom (2 Single Beds)

Braai Bathroom (Shower, Toilet, Basin)

DSTV - Selection Lounge

Self-catering En-Suite (Bath, Toilet, Basin)

Unit Parking Covered Main Bedroom (Queen Size Bed) with En-Suite

Serviced - excl Publ Hol/Sun Kitchen (Stove, Oven, Microwave, Fridge / Freezer)

Braai - Wood
Braai - Charcoal
Bathroom Towels
Non Smoking Unit
Stairs - External

Lockup Safe

Linen

FLOOR UNIT VIEW UNIT TYPE