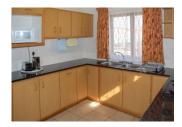

## AMENITIES UNIT LAYOUT

Bedroom (2 Single Beds)

Braai Bathroom (Shower, Toilet, Basin)

DSTV - Selection Lounge

Self-catering En-Suite (Bath, Toilet, Basin)

Unit Parking Covered Main Bedroom (Queen Size Bed) with En-Suite

Serviced - excl Publ Hol/Sun Kitchen (Stove, Oven, Microwave, Fridge / Freezer)

Braai - Wood
Braai - Charcoal
Bathroom Towels
Non Smoking Unit
Stairs - External

Lockup Safe

Linen

FLOOR UNIT VIEW UNIT TYPE