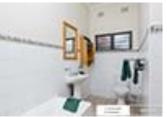

## AMENITIES UNIT LAYOUT

Bedroom (2 Single Beds)

Braai Bathroom (Shower, Toilet, Basin)

DSTV - Selection Lounge

Self-catering En-Suite (Bath, Toilet, Basin)

Unit Parking Covered Main Bedroom (Queen Size Bed) with En-Suite

Serviced - excl Publ Hol/Sun Kitchen (Stove, Oven, Microwave, Fridge / Freezer)

Braai - Wood
Braai - Charcoal
Bathroom Towels
Non Smoking Unit
Stairs - External

Lockup Safe

Linen

FLOOR UNIT VIEW UNIT TYPE