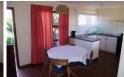

#### Description

This unit is suited for 4 guests and comes equipped with 2 bedrooms. The one bedroom features a double bed and the second bedroom features twin single beds. Other in-room facilities include a fully equipped kitchen, an open-plan lounge, a bathroom fitted with either a bath or shower. There is also a veranda with a braai facility.

# Description

This unit is suited for 4 guests and comes equipped with a double bed and 2 single beds. Other in-room facilities include an open-plan lounge, a fully equipped kitchen, a dining room and a bathroom fitted with a bath and shower. This unit also comes equipped with a Verandah with a braai facility.

#### Description

This unit is suited for 6 guests and comes equipped with a double bed, 3 single beds and a single bed in the lounge area. Other in-room facilities include a fully equipped kitchen, a bathroom fitted with a shower and bath and a TV. The unit also comes equipped with a veranda and braai facilities.

# Description

This unit is suited for 8 guests and comes equipped with 2 bedrooms and a loft. Bedroom 1 features a double bed and bedroom 2 features 2 single beds. The loft comes equipped with 4 single beds. Other facilities include a dining room, a lounge with TV, a kitchen and a bathroom.

## Description

This unit is suited for 6 guests and comes equipped with 3 bedrooms. The 2 bedrooms feature a double bed in each, and the third bedroom features 2 single beds. Other in-room facilities include a open plan lounge, a dining room and a fully equipped kitchen.