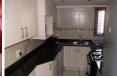

#### Description

This unit is suited for 4 guests and comes equipped with 2 bedrooms. The one bedroom features a double bed and the second bedroom features twin single beds. Other in-room facilities include a fully equipped kitchen, an open-plan lounge, a bathroom fitted with either a bath or shower. There is also a veranda with a braai facility.

# Description

This unit is suited for 4 guests and comes equipped with a double bed and 2 single beds. Other in-room facilities include an open-plan lounge, a fully equipped kitchen, a dining room and a bathroom fitted with a bath and shower. This unit also comes equipped with a Verandah with a braai facility.

#### Description

This unit is suited for 6 guests and comes equipped with a double bed, 3 single beds and a single bed in the lounge area. Other in-room facilities include a fully equipped kitchen, a bathroom fitted with a shower and bath and a TV. The unit also comes equipped with a veranda and braai facilities.

# Description

This unit is suited for 8 guests and comes equipped with 2 bedrooms and a loft. Bedroom 1 features a double bed and bedroom 2 features 2 single beds. The loft comes equipped with 4 single beds. Other facilities include a dining room, a lounge with TV, a kitchen and a bathroom.

## Description

This unit is suited for 6 guests and comes equipped with 3 bedrooms. The 2 bedrooms feature a double bed in each, and the third bedroom features 2 single beds. Other in-room facilities include a open plan lounge, a dining room and a fully equipped kitchen.