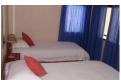

#### **6 Sleeper Chalet**

#### Description

This unit is suited for 6 guests and comes equipped with a double bed, 3 single beds and a single bed in the lounge area. Other in-room facilities include a fully equipped kitchen, a bathroom fitted with a shower and bath and a TV. The unit also comes equipped with a veranda and braai facilities.