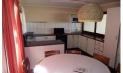

#### Description

This unit is suited for 4 guests and comes equipped with 2 bedrooms. The one bedroom features a double bed and the second bedroom features twin single beds. Other in-room facilities include a fully equipped kitchen, an open-plan lounge, a bathroom fitted with either a bath or shower. There is also a veranda with a braai facility.

# Description

This unit is suited for 4 guests and comes equipped with a double bed and 2 single beds. Other in-room facilities include an open-plan lounge, a fully equipped kitchen, a dining room and a bathroom fitted with a bath and shower. This unit also comes equipped with a Verandah with a braai facility.

#### Description

This unit is suited for 6 guests and comes equipped with a double bed, 3 single beds and a single bed in the lounge area. Other in-room facilities include a fully equipped kitchen, a bathroom fitted with a shower and bath and a TV. The unit also comes equipped with a veranda and braai facilities.

# Description

This unit is suited for 8 guests and comes equipped with 2 bedrooms and a loft. Bedroom 1 features a double bed and bedroom 2 features 2 single beds. The loft comes equipped with 4 single beds. Other facilities include a dining room, a lounge with TV, a kitchen and a bathroom.

## Description

This unit is suited for 6 guests and comes equipped with 3 bedrooms. The 2 bedrooms feature a double bed in each, and the third bedroom features 2 single beds. Other in-room facilities include a open plan lounge, a dining room and a fully equipped kitchen.