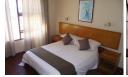

#### Description

This unit is suited for 4 guests and comes equipped with 2 bedrooms. The one bedroom features a double bed and the second bedroom features twin single beds. Other in-room facilities include a fully equipped kitchen, an open-plan lounge, a bathroom fitted with either a bath or shower. There is also a veranda with a braai facility.

# Description

This unit is suited for 4 guests and comes equipped with a double bed and 2 single beds. Other in-room facilities include an open-plan lounge, a fully equipped kitchen, a dining room and a bathroom fitted with a bath and shower. This unit also comes equipped with a Verandah with a braai facility.

#### Description

This unit is suited for 6 guests and comes equipped with a double bed, 3 single beds and a single bed in the lounge area. Other in-room facilities include a fully equipped kitchen, a bathroom fitted with a shower and bath and a TV. The unit also comes equipped with a veranda and braai facilities.

# Description

This unit is suited for 8 guests and comes equipped with 2 bedrooms and a loft. Bedroom 1 features a double bed and bedroom 2 features 2 single beds. The loft comes equipped with 4 single beds. Other facilities include a dining room, a lounge with TV, a kitchen and a bathroom.

## Description

This unit is suited for 6 guests and comes equipped with 3 bedrooms. The 2 bedrooms feature a double bed in each, and the third bedroom features 2 single beds. Other in-room facilities include a open plan lounge, a dining room and a fully equipped kitchen.