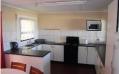

#### Description

This unit is suited for 4 guests and comes equipped with 2 bedrooms. The one bedroom features a double bed and the second bedroom features twin single beds. Other in-room facilities include a fully equipped kitchen, an open-plan lounge, a bathroom fitted with either a bath or shower. There is also a veranda with a braai facility.

# Description

This unit is suited for 4 guests and comes equipped with a double bed and 2 single beds. Other in-room facilities include an open-plan lounge, a fully equipped kitchen, a dining room and a bathroom fitted with a bath and shower. This unit also comes equipped with a Verandah with a braai facility.

#### Description

This unit is suited for 6 guests and comes equipped with a double bed, 3 single beds and a single bed in the lounge area. Other in-room facilities include a fully equipped kitchen, a bathroom fitted with a shower and bath and a TV. The unit also comes equipped with a veranda and braai facilities.

# Description

This unit is suited for 8 guests and comes equipped with 2 bedrooms and a loft. Bedroom 1 features a double bed and bedroom 2 features 2 single beds. The loft comes equipped with 4 single beds. Other facilities include a dining room, a lounge with TV, a kitchen and a bathroom.

## Description

This unit is suited for 6 guests and comes equipped with 3 bedrooms. The 2 bedrooms feature a double bed in each, and the third bedroom features 2 single beds. Other in-room facilities include a open plan lounge, a dining room and a fully equipped kitchen.