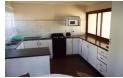

#### Description

This unit is suited for 4 guests and comes equipped with 2 bedrooms. The one bedroom features a double bed and the second bedroom features twin single beds. Other in-room facilities include a fully equipped kitchen, an open-plan lounge, a bathroom fitted with either a bath or shower. There is also a veranda with a braai facility.

# Description

This unit is suited for 4 guests and comes equipped with a double bed and 2 single beds. Other in-room facilities include an open-plan lounge, a fully equipped kitchen, a dining room and a bathroom fitted with a bath and shower. This unit also comes equipped with a Verandah with a braai facility.

#### Description

This unit is suited for 6 guests and comes equipped with a double bed, 3 single beds and a single bed in the lounge area. Other in-room facilities include a fully equipped kitchen, a bathroom fitted with a shower and bath and a TV. The unit also comes equipped with a veranda and braai facilities.

# Description

This unit is suited for 8 guests and comes equipped with 2 bedrooms and a loft. Bedroom 1 features a double bed and bedroom 2 features 2 single beds. The loft comes equipped with 4 single beds. Other facilities include a dining room, a lounge with TV, a kitchen and a bathroom.

## Description

This unit is suited for 6 guests and comes equipped with 3 bedrooms. The 2 bedrooms feature a double bed in each, and the third bedroom features 2 single beds. Other in-room facilities include a open plan lounge, a dining room and a fully equipped kitchen.