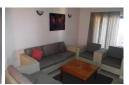

#### Description

This unit is suited for 4 guests and comes equipped with 2 bedrooms. The one bedroom features a double bed and the second bedroom features twin single beds. Other in-room facilities include a fully equipped kitchen, an open-plan lounge, a bathroom fitted with either a bath or shower. There is also a veranda with a braai facility.

# Description

This unit is suited for 4 guests and comes equipped with a double bed and 2 single beds. Other in-room facilities include an open-plan lounge, a fully equipped kitchen, a dining room and a bathroom fitted with a bath and shower. This unit also comes equipped with a Verandah with a braai facility.

#### Description

This unit is suited for 6 guests and comes equipped with a double bed, 3 single beds and a single bed in the lounge area. Other in-room facilities include a fully equipped kitchen, a bathroom fitted with a shower and bath and a TV. The unit also comes equipped with a veranda and braai facilities.

# Description

This unit is suited for 8 guests and comes equipped with 2 bedrooms and a loft. Bedroom 1 features a double bed and bedroom 2 features 2 single beds. The loft comes equipped with 4 single beds. Other facilities include a dining room, a lounge with TV, a kitchen and a bathroom.

## Description

This unit is suited for 6 guests and comes equipped with 3 bedrooms. The 2 bedrooms feature a double bed in each, and the third bedroom features 2 single beds. Other in-room facilities include a open plan lounge, a dining room and a fully equipped kitchen.