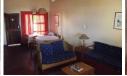

#### **4 Sleeper Rondavel**

#### Description

This unit is suited for 4 guests and comes equipped with 2 bedrooms. The one bedroom features a double bed and the second bedroom features twin single beds. Other in-room facilities include a fully equipped kitchen, an open-plan lounge, a bathroom fitted with either a bath or shower. There is also a veranda with a braai facility.