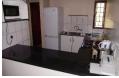

#### Description

This unit is suited for 4 guests and comes equipped with 2 bedrooms. The one bedroom features a double bed and the second bedroom features twin single beds. Other in-room facilities include a fully equipped kitchen, an open-plan lounge, a bathroom fitted with either a bath or shower. There is also a veranda with a braai facility.

# Description

This unit is suited for 4 guests and comes equipped with a double bed and 2 single beds. Other in-room facilities include an open-plan lounge, a fully equipped kitchen, a dining room and a bathroom fitted with a bath and shower. This unit also comes equipped with a Verandah with a braai facility.

#### Description

This unit is suited for 6 guests and comes equipped with a double bed, 3 single beds and a single bed in the lounge area. Other in-room facilities include a fully equipped kitchen, a bathroom fitted with a shower and bath and a TV. The unit also comes equipped with a veranda and braai facilities.

# Description

This unit is suited for 8 guests and comes equipped with 2 bedrooms and a loft. Bedroom 1 features a double bed and bedroom 2 features 2 single beds. The loft comes equipped with 4 single beds. Other facilities include a dining room, a lounge with TV, a kitchen and a bathroom.

## Description

This unit is suited for 6 guests and comes equipped with 3 bedrooms. The 2 bedrooms feature a double bed in each, and the third bedroom features 2 single beds. Other in-room facilities include a open plan lounge, a dining room and a fully equipped kitchen.