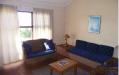

#### Description

This unit is suited for 4 guests and comes equipped with 2 bedrooms. The one bedroom features a double bed and the second bedroom features twin single beds. Other in-room facilities include a fully equipped kitchen, an open-plan lounge, a bathroom fitted with either a bath or shower. There is also a veranda with a braai facility.

# Description

This unit is suited for 4 guests and comes equipped with a double bed and 2 single beds. Other in-room facilities include an open-plan lounge, a fully equipped kitchen, a dining room and a bathroom fitted with a bath and shower. This unit also comes equipped with a Verandah with a braai facility.