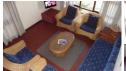

# **4 Sleeper Chalet**

# Description

This unit is suited for 4 guests and comes equipped with a double bed and 2 single beds. Other in-room facilities include an open-plan lounge, a fully equipped kitchen, a dining room and a bathroom fitted with a bath and shower. This unit also comes equipped with a Verandah with a braai facility.