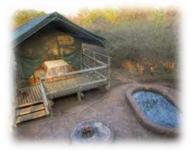

## Safari Tent

Cosy and close to nature, our spacious, one-bedroom safari tents are a great option for couples. Each unit features a king-size bed and two single sleeper couches (suitable for children) in the lounge area, as well as a viewing deck and outdoor plunge pool. The bathroom and kitchen are easily accessible on the ground level.

## FEATURES

- Sleeps 4 (2 children)
- Fan
- Housekeeping
- Mosquito Nets
- Non-Smoking
- Potjie Pot
- Safe
- Each unit has its own viewing deck, splash pool, lapa and braai area
- Guests must bring their own swimming towels