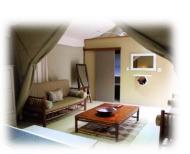

## Safari Tent

Cosy and close to nature, our spacious, one-bedroom safari tents are a great option for couples. Each unit features a king-size bed and two single sleeper couches (suitable for children) in the lounge area, as well as a viewing deck and outdoor plunge pool. The bathroom and kitchen are easily accessible on the ground level.