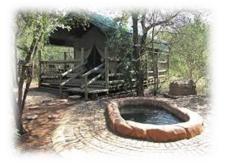

## Safari Tent

Cosy and close to nature, our spacious, one-bedroom safari tents are a great option for couples. Each unit features a king-size bed and two single sleeper couches (suitable for children) in the lounge area, as well as a viewing deck and outdoor plunge pool. The bathroom and kitchen are easily accessible on the ground level.

## FEATURES

- Sleeps 4 (2 children)
- Fan
- Housekeeping
- Mosquito Nets
- Non-Smoking
- Potjie Pot
- Safe
- Each unit has its own viewing deck, splash pool, lapa and braai area
- Guests must bring their own swimming towels