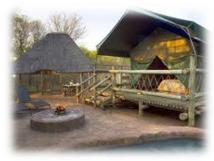

## Safari Tent

Cosy and close to nature, our spacious, one-bedroom safari tents are a great option for couples. Each unit features a king-size bed and two single sleeper couches (suitable for children) in the lounge area, as well as a viewing deck and outdoor plunge pool. The bathroom and kitchen are easily accessible on the ground level.

## FEATURES

- Sleeps 4 (2 children)
- Fan
- Housekeeping
- Mosquito Nets
- Non-Smoking
- Potjie Pot
- Safe
- Each unit has its own viewing deck, splash pool, lapa and braai area
- Guests must bring their own swimming towels