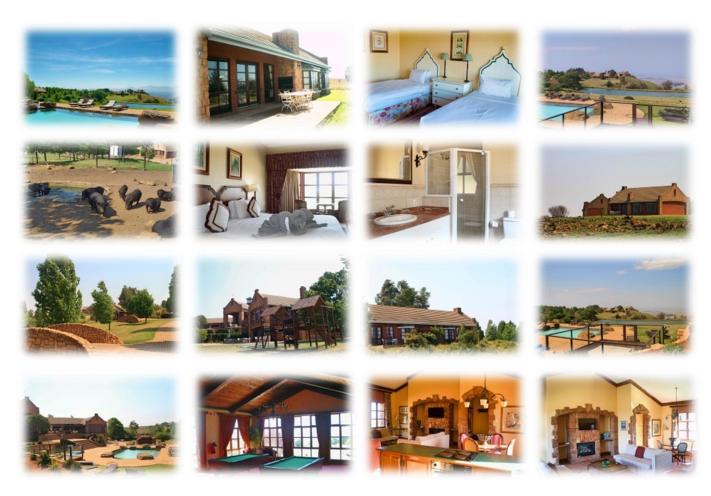

## **Accommodation**

## Kloppenheim 4 Sleeper

Max:?????

Room facilities: Cutlery & Crockery, DStv (Limited Selection), Full Kitchen, Private Braai, Safe

Bed size:1 X Queen bed, 2 x Single beds

## Kloppenheim 6 Sleeper

Max:??????

Room facilities: Cutlery & Crockery, DStv (Limited Selection), Full Kitchen, Private Braai, Safe Bed size:1 x Queen Bed, 2 x single beds, 2 x Sleeper couches