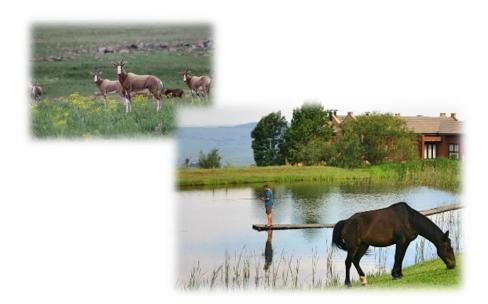

#### **On-Site Activities**

- ✓ Swimming pool, with heated rock pool section
- ✓ Open-air jacuzzi
- ✓ Adventure Golf
- √ 6 trout dams fishing tackle and rods available
- ✓ Mountain Bike Trails
- ✓ Self-drive game viewing
- ✓ Bird enthusiasts paradise
- ✓ Driving range
- ✓ Tennis court
- ✓ Cross-country walking trails
- ✓ Picnic in the countryside (we can will pack you a gorgeous basket filled with goodies
- Spa
- ✓ Walk through our Labyrinth
- ✓ Archery
- ✓ Petting Zoo

#### Off Site Activities

- ✓ 9 hole Golf Course
- ✓ Falconry
- ✓ Hot Air Ballooning
- Museums
- Mountain Bike Trails