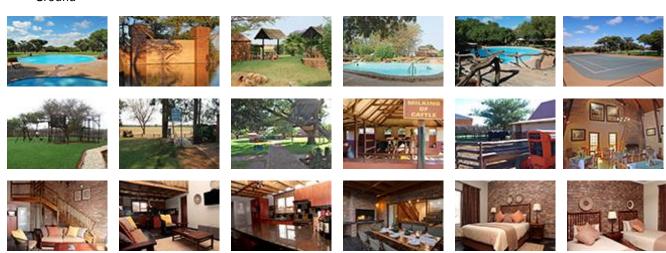

#### **DESCRIPTION**

Savour an escape into nature on the threshold of Limpopos Waterberg region. The region is a mere one and a half hours drive from Johannesburg. Enjoy the great outdoors while quad biking, horseback riding and more. Put your feet up in your rustic self-catering chalet or enjoy a braai on your private patio after a long day.

## **FACILITIES**

- Restaurant
- **Coffee Shop**
- Game Reserve
- WiFi
- Swimming Pool incl Heated
- Swimming Pool Children's
- **Convenience Store**
- Playground
- Jungle Gym
- **Babysitting**
- Bird
- **Game Drives**
- **Hiking Trails**
- Mountain Bike Trail
- **Quad Biking**
- Day Spa
- **Horse Riding**
- Putt-Putt
- **Table Tennis**
- Laundry Service
- Conference Room
- **Obstacle Course**
- **Animal Farm**

#### **AMENITIES**

- Braai
- **DSTV** Selection
- Self-catering
- Serviced excl Publ Hol/Sun
- Braai Wood
- Braai Charcoal
- **Unit Parking Uncovered**
- **Bathroom Towels**
- Non Smoking Unit
- Lockup Safe
- Heater
- Linen

## 2 Bedroom unit

- Main Bedroom (Queen Size Bed) with En-Suite
- En-Suite (Bath, Toilet, Basin)
- Bedroom (2 Single Beds)
- Bathroom (Shower, Toilet, Basin)
- Loft Bedroom (2 Single Beds)
- Lounge
- Kitchen (Stove, Oven, Microwave, Fridge / Freezer)
- Ground