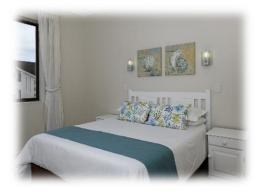

# One Bedroom Apartment

- None sea or sea view units
- Fully self-catering Apartment sleeping maximum 2 adults and 2 children
- Main bedroom has a queen size bed with en-suite bathroom
- Lounge with sleeper couch (only suitable for 2 children under 12 years)
- Full kitchen
- TV with selected DSTV channels
- Serviced daily except Sundays and Public Holidays

### **Amenities**

- Non-smoking
- Room Safe
- Flat Screen TV
- Linen and Towels Provided
- Fridge Full Size
- Kitchen
- Microwave
- Toaster
- Shower above bath