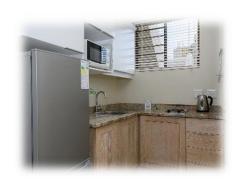

# One Bedroom Apartment

- None sea or sea view units
- Fully self-catering Apartment sleeping maximum 2 adults and 2 children
- Main bedroom has a queen size bed with en-suite bathroom
- Lounge with sleeper couch (only suitable for 2 children under 12 years)
- Full kitchen
- TV with selected DSTV channels
- Serviced daily except Sundays and Public Holidays

### **Amenities**

- Non-smoking
- Room Safe
- Flat Screen TV
- Linen and Towels Provided
- Fridge Full Size
- Kitchen
- Microwave
- Toaster
- Shower above bath