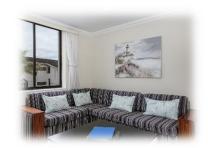

# One Bedroom Apartment

- None sea or sea view units
- Fully self-catering Apartment sleeping maximum 2 adults and 2 children
- Main bedroom has a queen size bed with en-suite bathroom
- Lounge with sleeper couch (only suitable for 2 children under 12 years)
- Full kitchen
- TV with selected DSTV channels
- Serviced daily except Sundays and Public Holidays

### **Amenities**

- Non-smoking
- Room Safe
- Flat Screen TV
- Linen and Towels Provided
- Fridge Full Size
- Kitchen
- Microwave
- Toaster
- Shower above bath