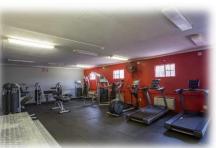

The hotel is uniquely positioned on a 800ha reserve, which is home to a variety of general plains game such as zebra, giraffe, warthog, impala, healthy bird life ... to name a few. A safari on the reserve can be arranged for guests with our friendly and hospitable staff at the main reception. The central guest facilities at Sundown Country Estate includes two indoor dining areas – namely the Aloes Restaurant and the Pilanesberg Restaurant which also has an outside terrace overlooking the swimming pool area. The main indoor bar is a welcome reprieve from the hot African sun, with an extensive variety of chilled beverage to quench one's thirst. Alternatively, our poolside bar, which overlooks our swimming pool and manicured gardens, is a popular choice for those guests wanting to soak up the sunshine. There is also a gym facility on offer to all guests staying with us, which has a variety of exercise equipment on hand.